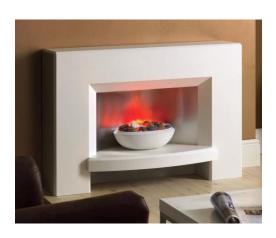

## **Jupiter Bowl Fire Suite**

The Jupiter suite in white is a striking contemporary suite with a lighting reflector and illuminated fuel effect "bowl fire". It provides a unique focal point and is supplied in one piece completely assembled (except for the bowl which just needs placing in postion). The Jupiter suite is supplied as standard with thermostat control.