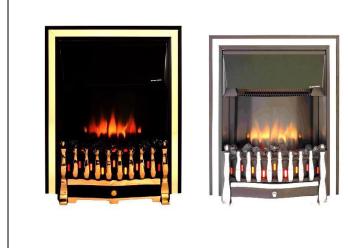

## DORSET FIRE COLOUR VARIANTS

The Dorset is a traditional style fire finished in traditional colours.

Available in black/brass and black/chrome effect finishes. This portrait style inset fire lends itself to almost any surroundings. The latest version includes subtle updates to the flame effect.