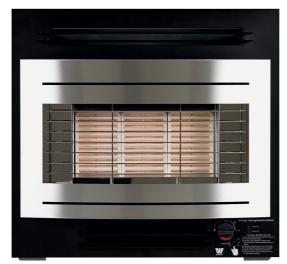

#### The LE Gas fire range

Specifically developed for Holiday Homes built to a more energy efficient specification, the new LE range provides the comfort of instant heat but with a dramatic reduction in gas consumption.

- Instant heat
- Energy efficient
- Timer function
- Output rating similar to a domestic Electric Fire

CURVASCAPE LOW ENERGY TIMER **GAS FIRE** 