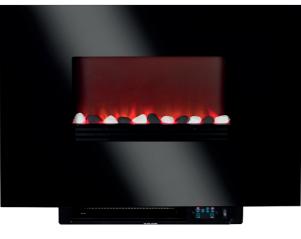

### The LE Electric fire range

Specifically developed for Holiday Homes built to a more energy efficient specification, the new LE range provides the comfort of instant heat but with a dramatic reduction in electricity consumption.

- Instant heat
- Energy efficient
- Living flame effect
- Timer function
- Output rating similar to a domestic Electric Fire

LAVAFLAME LOW ENERGY TIMER ELECTRIC FIRE

For further details on the journey to significant energy savings call Widney Leisure, today: +44 (0)2476 377550 sales@widney-leisure.co.uk www.widney-leisure.co.uk