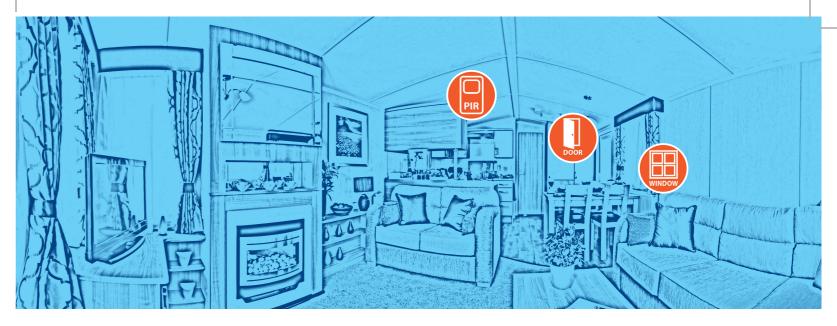

#### **Benefits**

- Fully automated control
- Pre-set for convenience
- Movement detection
- Door & window sensors

**Holiday Park Integration** 

- Day & night modes
- Eliminates unnecessary energy usage
- Safety & security features available
- Holiday park integration up to 1,000 homes

Control times & temperature remotely

Smart phone friendly

Web based interface

Door, window and passive infrared (PIR) sensors check to see if these are open, or if your home is occupied or unoccupied by automatically sensing no movement for 24hrs this prevents unnecessary energy usage.