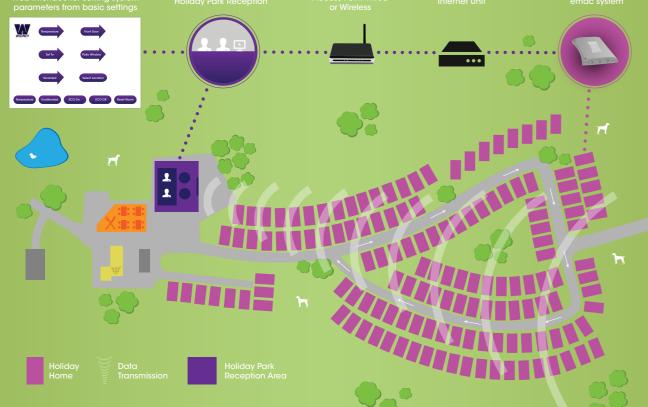

### Widney emac is an intelligent energy management control system that regulates energy usage in a home.

It offers fully automated control whether your home is occupied or unoccupied. Digital control technology, PIR, door and window sensors and integral thermostat feed data to the unit which automatically adjusts the heating system accordingly to eliminate wastage. Widney Leisure is a leading innovator and producer of gas and electric heating appliances, water heaters, energy recovery systems and integrated home management controls for the domestic and leisure markets.

#### **Benefits**

- Fully automated control
- Pre-set for convenience
- Movement detection
- Door & window sensors

**Holiday Park Integration** 

- Day & night modes
- Eliminates unnecessary energy usage
- Safety & security features available
- Holiday park integration up to 1,000 homes